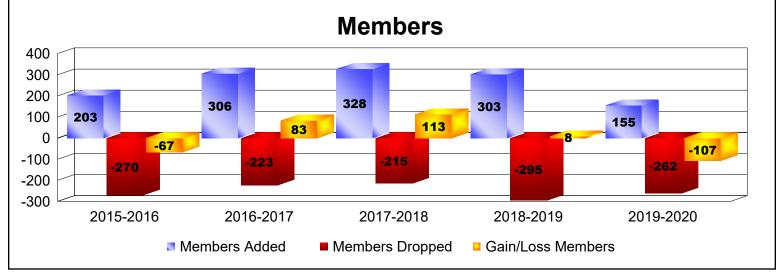

District LA 6

As of June 2020 Cumulative

| Year      | New<br>Clubs | Dropped<br>Clubs | Gain/<br>Loss<br>Clubs | New<br>Members | Charter<br>Members | Reinstate<br>Members | Transfer<br>Members | Total<br>Member<br>Added | Total<br>Members<br>Dropped | Gain/<br>Loss<br>Members |
|-----------|--------------|------------------|------------------------|----------------|--------------------|----------------------|---------------------|--------------------------|-----------------------------|--------------------------|
| 2015-2016 | 2            | -5               | -3                     | 133            | 52                 | 10                   | 8                   | 203                      | -270                        | -67                      |
| 2016-2017 | 5            | -2               | 3                      | 165            | 118                | 21                   | 2                   | 306                      | -223                        | 83                       |
| 2017-2018 | 1            | 0                | 1                      | 257            | 35                 | 34                   | 2                   | 328                      | -215                        | 113                      |
| 2018-2019 | 3            | -1               | 2                      | 189            | 91                 | 22                   | 1                   | 303                      | -295                        | 8                        |
| 2019-2020 | 1            | -1               | 0                      | 89             | 44                 | 14                   | 8                   | 155                      | -262                        | -107                     |
| Average   | 2            | -2               | 1                      | 167            | 68                 | 20                   | 4                   | 259                      | -253                        | 6                        |