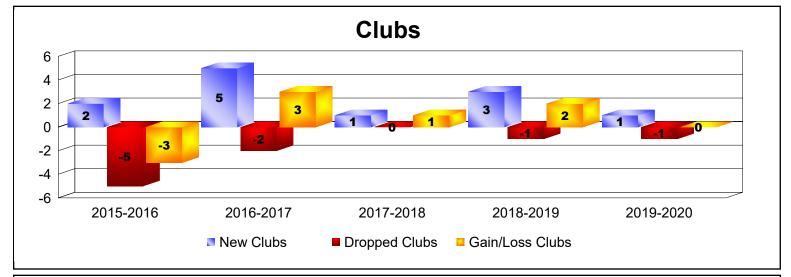

District LA 6

As of June 2020 Cumulative

| Year      | New<br>Clubs | Dropped<br>Clubs | Gain/<br>Loss<br>Clubs | New<br>Members | Charter<br>Members | Reinstate<br>Members | Transfer<br>Members | Total<br>Member<br>Added | Total<br>Members<br>Dropped | Gain/<br>Loss<br>Members |
|-----------|--------------|------------------|------------------------|----------------|--------------------|----------------------|---------------------|--------------------------|-----------------------------|--------------------------|
| 2015-2016 | 2            | -5               | -3                     | 133            | 52                 | 10                   | 8                   | 203                      | -270                        | -67                      |
| 2016-2017 | 5            | -2               | 3                      | 165            | 118                | 21                   | 2                   | 306                      | -223                        | 83                       |
| 2017-2018 | 1            | 0                | 1                      | 257            | 35                 | 34                   | 2                   | 328                      | -215                        | 113                      |
| 2018-2019 | 3            | -1               | 2                      | 189            | 91                 | 22                   | 1                   | 303                      | -295                        | 8                        |
| 2019-2020 | 1            | -1               | 0                      | 89             | 44                 | 14                   | 8                   | 155                      | -262                        | -107                     |
| Average   | 2            | -2               | 1                      | 167            | 68                 | 20                   | 4                   | 259                      | -253                        | 6                        |